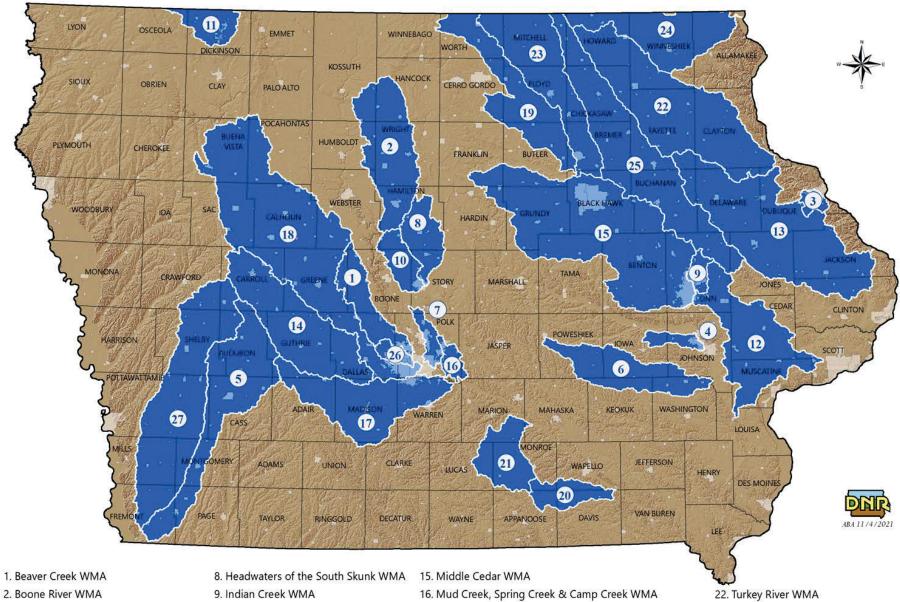

# **IOWA'S WATERSHED MANAGEMENT AUTHORITIES**

- 3. Catfish Creek WMA
- 4. Clear Creek Watershed Coalition
- 5. East Nishnabotna Watershed Coalition
- 6. English River WMA
- 7. Fourmile Creek WMA

- 10. loway Creek WMA
- 11. Little Sioux Headwaters Coalition
- 12. Lower Cedar WMA
- 13. Maquoketa River WMA
- 14. Middle-South Raccoon WMA
- 17. North & Middle Rivers WMA
- 18. North Raccoon River Watershed Management Coalition
- 19. Shell Rock River Watershed Management Coalition
- 20. Soap Creek Watershed Board
- 21. South Central Iowa Cedar Creek WMA

- 23. Upper Cedar River WMA
- 24. Upper Iowa WMA
- 25. Upper Wapsipinicon River WMA
- 26. Walnut Creek WMA
- 27. West Nishnabotna Watershed Coalition

Figure 6. Funded Water Quality Initiatives