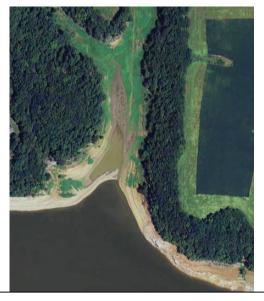

### **Supporting Material**

2008 Aerial Photo of Red Rock Lake Cove, Left side of photo is west, top is north

2016 Aerial Photo of Red Rock Lake Cove, Left side of photo is west, top is north