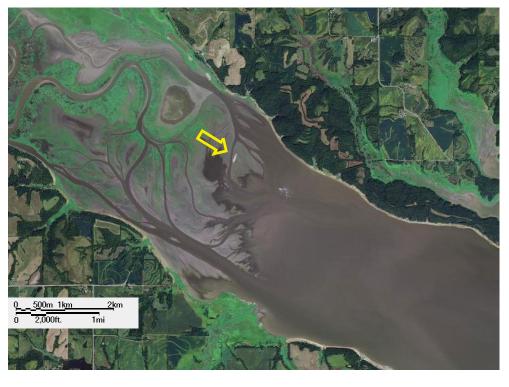

2011 Aerial Photo of Lake Red Rock Sediment Deposits at confluence of Des Moines River

(Yellow arrow in both photos points to sand pile from former sand quarry as visual reference to extent of sediment coverage.)

2021 Aerial Photo of Lake Red Rock Sediment Deposits at confluence of Des Moines River

Figure 3. Red Rock Sedimentation Aerial Photos from ISU GIS Website