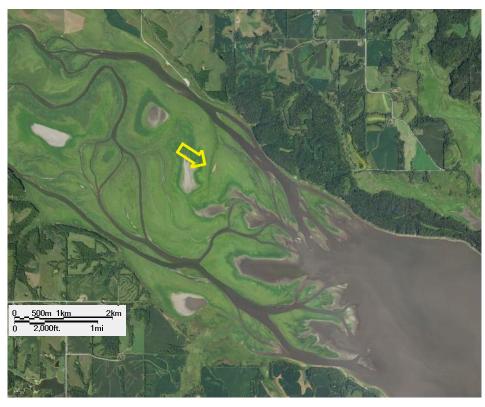

2011 Aerial Photo of Lake Red Rock Sediment Deposits at confluence of Des Moines River

(Yellow arrow in both photos points to sand pile from former sand quarry as visual reference to extent of sediment coverage.)

2021 Aerial Photo of Lake Red Rock Sediment Deposits at confluence of Des Moines River

Figure 3. Red Rock Sedimentation Aerial Photos from ISU GIS Website