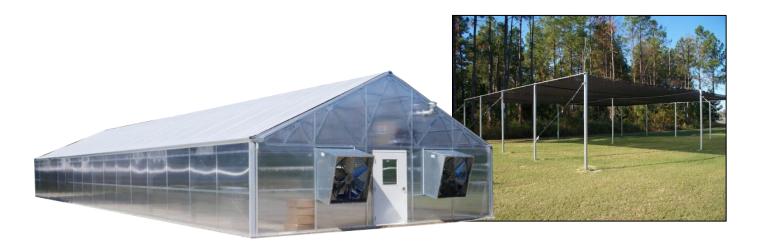

GPS Coordinates for:

Sykes Depot: 36.03286, -79.299997

Graham-Mebane Lake: 36.112626, -79.322801 Oak Hollow Lake: 36.013074, -80.002957

Hyco Lake: 36.471407, -79.122818

Tuckertown Reservoir: 35.551735, -80.212294

Harris Lake: 35.624022, -78.917368 Lake Gaston: 36.513139, -77.961824

Muskellunge Spawning Oxbow Restoration on the French Broad River: 35.401670, -82.531807

Green Swamp Pond: 33.986928, -78.018719

Mayo Lake: 36.480056, -78.876830

## North Carolina Wildlife Resources Commission - Sykes Depot Existing and Proposed Nursery Facility



## Existing Nursery and Greenhouse Facility



Outside grow yard



16ft x 30ft Greenhouse



View from inside the greenhouse

## Example of the Proposed Greenhouse



## **Aquatic Plants at Sykes Nursery**

| Species Name                                     | Common Name       | Plant Type      | Material            |
|--------------------------------------------------|-------------------|-----------------|---------------------|
| Eleocharis acicularis                            | Needle Spikerush  | Emergent        | Potted/Transplanted |
| E baldwaii                                       | Roadgrass         | Emergent        | Potted/Transplanted |
| Justicia americana                               | Water Willow      | Emergent        | Potted              |
| Pontederia cordata                               | Pickerelweed      | Emergent        | Potted              |
| Schoenoplectus tabernaemontani [Scirpus validus] | Softstem Bulrush  | Emergen