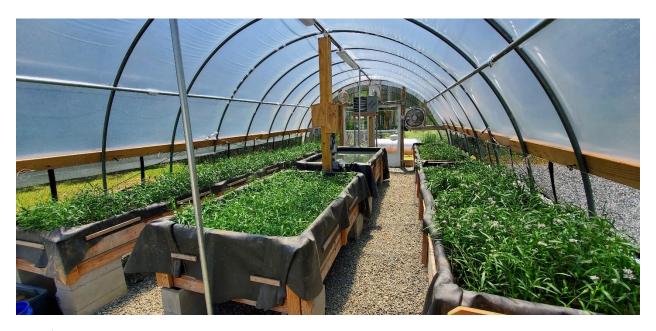

## Existing Nursery and Greenhouse Facility

Outside grow yard

16ft x 30ft Greenhouse

View from inside the greenhouse