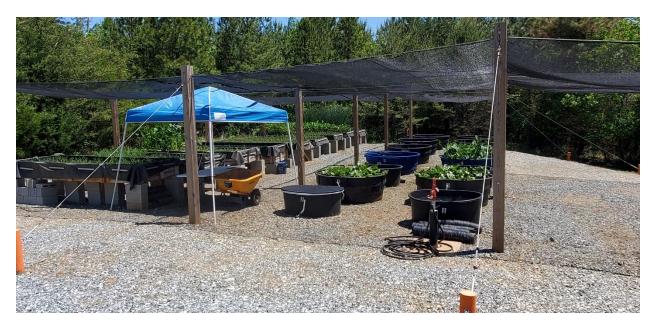

## Existing Nursery and Greenhouse Facility

Outside grow yard

16ft x 30ft Greenhouse

View from inside the greenhouse