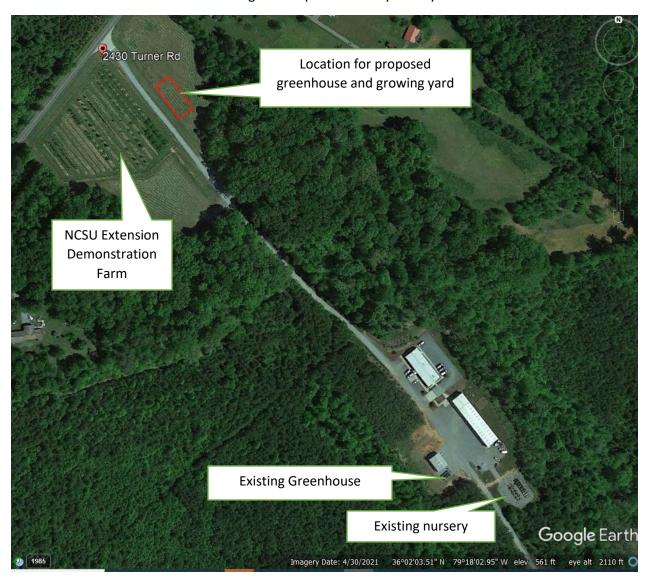

## North Carolina Wildlife Resources Commission - Sykes Depot Existing and Proposed Nursery Facility

## Example of the Proposed Greenhouse