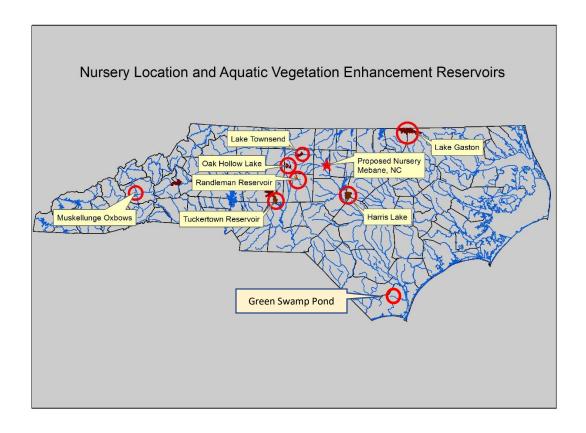

## North Carolina Wildlife Resources Commission - Sykes Depot Existing and Proposed Nursery Facility