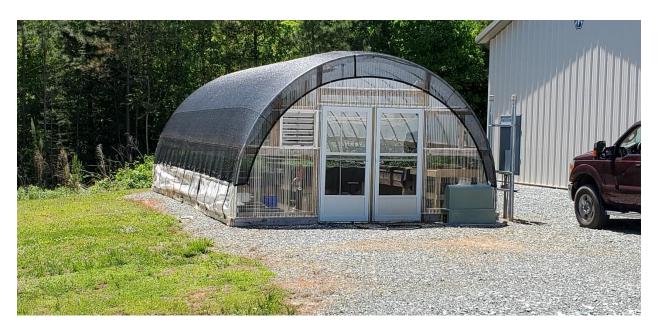

## Existing Nursery and Greenhouse Facility

Outside grow yard

16ft x 30ft Greenhouse

View from inside the greenhouse