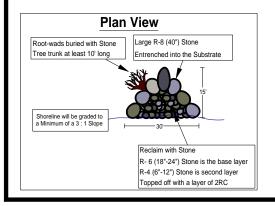

## **Material Detail**

R-8 Sized Stone=432 tons R-6 Sized Stone= 150 tons

R-4 Sized Stone= 410 tons

2RC Sized Stone= 98 tons

2A Limestone = 100 tons

Rubber Mat 8'x50' = 41

Rebar - 2' = 200

Geocell - 8" x = 8

Geo Fabric Roll (16') = 1

Geo Cell Caps = 200

Rubber Matting Pins = 300

Screened Topsoil = 80 yards