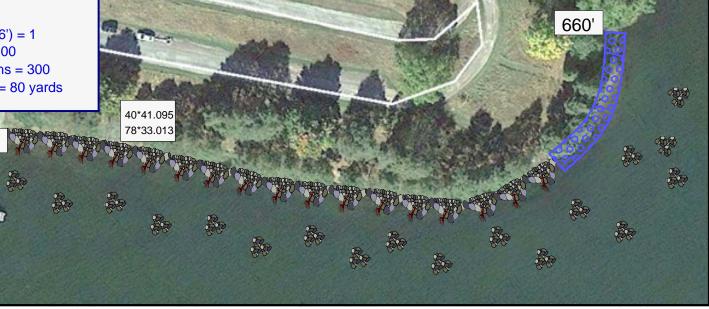

## Glendale Lake, Turtle Cove 2 Shoreline Project

18 Rock Framed Deflectors 100' Geotextile Armoring 120 Rock Rubble humps- (R4)

Lake Habitat Improvement Plan Glendale Lake, Cambria County PA Fish and Boat Commission **Division of Habitat Management** Drawn By: Mike Swartz Habitat Manager: Mike Swartz Date 03/21/2016

NOT TO SCALE

NOT TO SCALE
FIT IN FIELD
ALL SIZES APPROXIMATE
ALL SIZES APPROXIMATE
Blue Text Indicates Proposed Sites
Black Text Indicates Proposed Sites