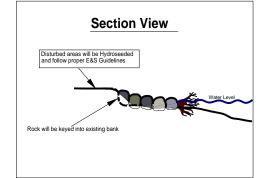

## Glendale Lake, Turtle Cove 2 Shoreline Project

18 Rock Framed Deflectors 100' Geotextile Armoring 120 Rock Rubble humps- (R4)

Lake Habitat Improvement Plan Glendale Lake, Cambria County PA Fish and Boat Commission **Division of Habitat Management** Drawn By: Mike Swartz Habitat Manager: Mike Swartz Date 03/21/2016

NOT TO SCALE

NOT TO SCALE
FIT IN FIELD
ALL SIZES APPROXIMATE
ALL SIZES APPROXIMATE
Blue Text Indicates Proposed Sites
Black Text Indicates Proposed Sites